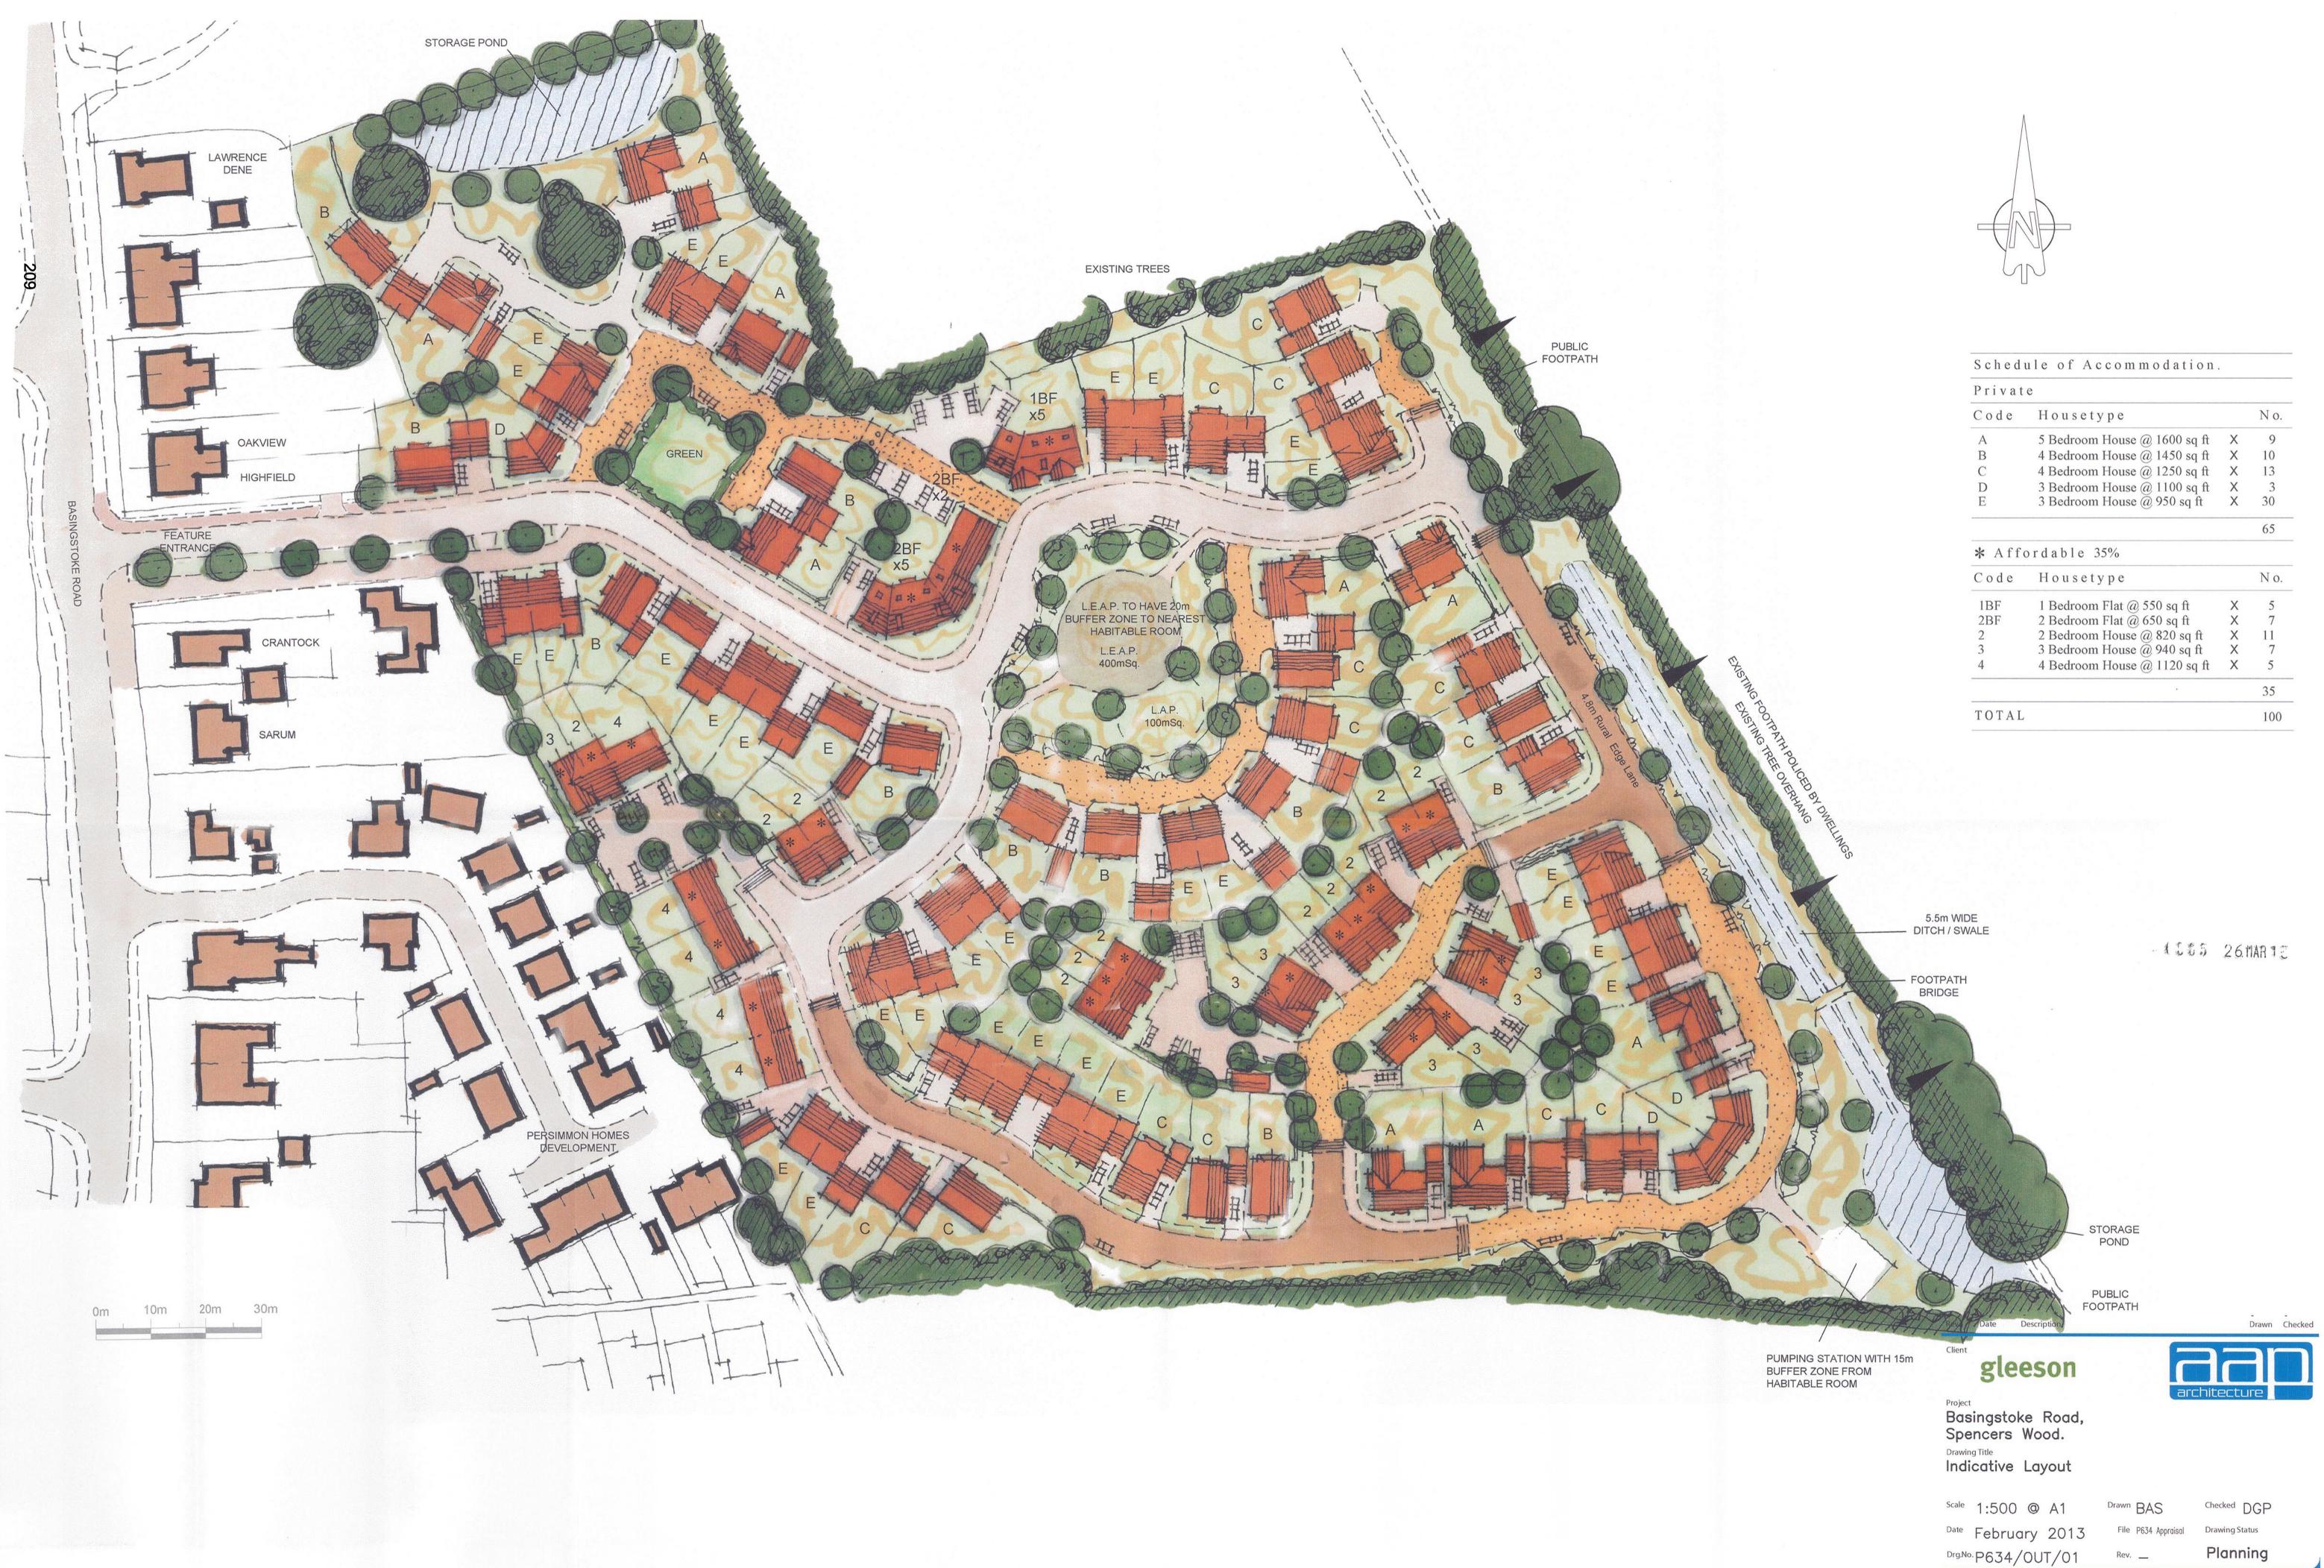

| Privat | e                            |   |     |
|--------|------------------------------|---|-----|
| Code   | Housetype                    |   | No. |
| А      | 5 Bedroom House @ 1600 sq ft | Х | 9   |
| В      | 4 Bedroom House @ 1450 sq ft | Х | 10  |
| С      | 4 Bedroom House @ 1250 sq ft | Х | 13  |
| D      | 3 Bedroom House @ 1100 sq ft | Х | 3   |
| E      | 3 Bedroom House @ 950 sq ft  | Х | 30  |
|        |                              |   | 65  |
| * Aff  | ordable 35%                  |   |     |
| Code   | Housetype                    |   | No. |
| 1BF    | 1 Bedroom Flat @ 550 sq ft   | Х | 5   |
| 2BF    | 2 Bedroom Flat @ 650 sq ft   | Х | 7   |
| 2      | 2 Bedroom House @ 820 sq ft  | Х | 11  |
| 3      | 3 Bedroom House @ 940 sq ft  | Х | 7   |
| 4      | 4 Bedroom House @ 1120 sq ft | Х | 5   |
|        | •                            |   | 35  |
| TOTAL  |                              |   | 100 |